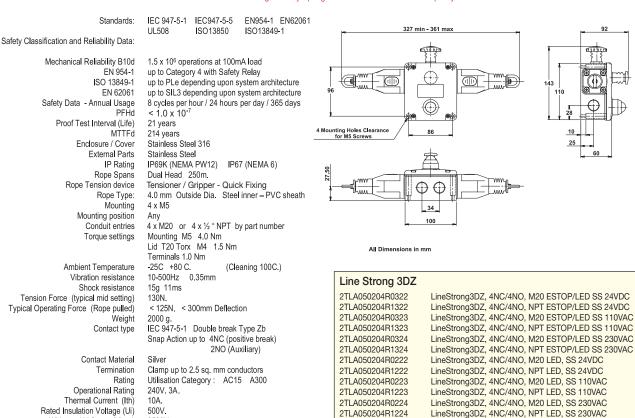

2500V.

Fuse Externally 10A. (FF)

Withstand Voltage (Uimp)

Short Circuit Overload Protection

LineStrong3DZ, 4NC/4NO, M20, ESTOP, SS

LineStrong3DZ, 4NC/4NO, NPT ESTOP, SS LineStrong3DZ, 4NC/4NO, M20, SS

LineStrong3DZ, 4NC/4NO, NPT, SS

2TLA050204R0120

2TLA050204R1120

2TLA050204R0020

2TLA050204R1020

CE cULus ATÜV

Safety Spring

evebolt