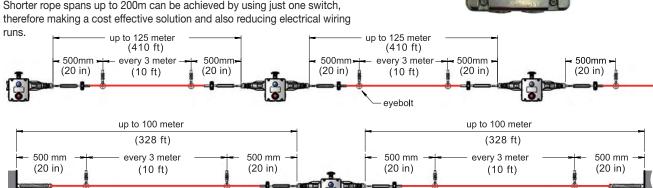

A bi-color LED ensures switch status can be seen easily from a distance. They have 4NC 2NO contacts to ensure flexibility with all modern control applications.

Shorter rope spans up to 200m can be achieved by using just one switch, therefore making a cost effective solution and also reducing electrical wiring